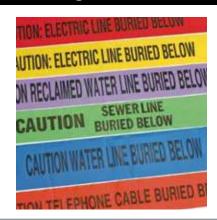

## **Underground Non-Detectable Warning Tape & Detectable Warning Tape**

**Non-Detectable Underground Warning Tape** - Acts as a safety warning against inadvertent intrusion in the cable right of way. The warning tapes are treated so as not to degrade or fade when exposed to alkalis, acids and/or other destructive elements underground. All tapes are made of tough virgin polyethylene materials.

- Standard Widths: 3 or 6 inches
- Standard Lengths: From 1,000 to 6,000 feet
- Standard Thickness: 4 mil, 6 mil and Super Strength Woven 6.5 mil
- Standard Legends and Colors for: Telecommunication, Electric Power, Natural Gas, Water & Sewer
- Custom Sizes, Lengths and Specifications Available