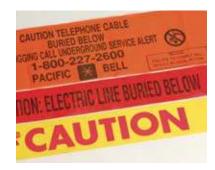

**Detectable Underground Warning Tape** - Makes locating non-metallic utility lines easy and convenient. Detectable warning tapes also act as a safety warning against inadvertent intrusion in the cable right of way. All tapes are made of a tough poly/foil/poly blend of materials.

- Standard Widths: 2, 3, 6, or 12 inches
- Standard Lengths: From 1,000 to 2,000 feet
- Standard Thickness: 5 mil
- Standard Legends and Colors for: Telecommunication, Electric Power, Natural Gas, Water & Sewer
- Custom Sizes, Lengths and Specifications Available