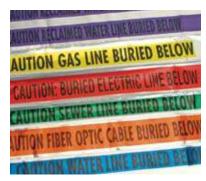

**Detectable Underground Warning Tape** - Makes locating non-metallic utility lines easy and convenient. Detectable warning tapes also act as a safety warning against inadvertent intrusion in the cable right of way. All tapes are made of a tough poly/foil/poly blend of materials.

- Standard Widths: 2, 3, 6, or 12 inches
- Standard Lengths: From 1,000 to 2,000 feet
- Standard Thickness: 5 mil
- Standard Legends and Colors for: Telecommunication, Electric Power, Natural Gas, Water & Sewer
- Custom Sizes, Lengths and Specifications Available