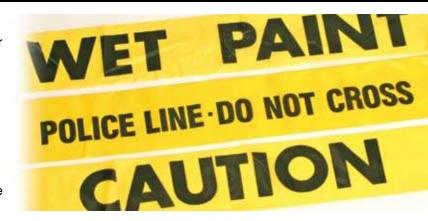

## **Barricade Marking Tape**

**Barricade Marking Tape** - Acts as a highly visible safety warning against inadvertent entry into hazardous or potentially hazardous areas. All tapes are made of tough virgin polyethylene materials.

- Standard Widths: 3 or 6 inches
- Standard Lengths: From 300 to 6,000 feet
- Standard Thickness: 2 mil or 4 mil
- Standard Legends and Colors for: Construction, Telecommunication, Electric Power, Natural Gas, Water & Sewer
- Custom Sizes, Lengths and Specifications Available