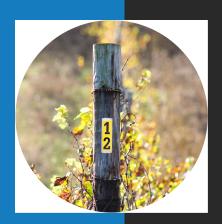

# <section-header><section-header>

Our customizable aluminum tags offer a solution to maintain organized and visible vineyards.

## **CUSTOMIZABLE**

Our aluminum tags can be tailored to your specifications in terms of size, color, and text. Whether you opt for numeric or character-based markers, the large, vibrant letters ensure visibility from a distance.