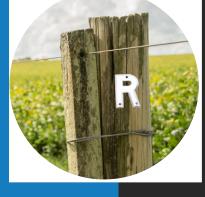

# <section-header><section-header>

Our customizable aluminum tags offer a solution to maintain organized and visible vineyards.

## **CUSTOMIZABLE**

Our aluminum tags can be tailored to your specifications in terms of size, color, and text. Whether you opt for numeric or character-based markers, the large, vibrant letters ensure visibility from a distance.