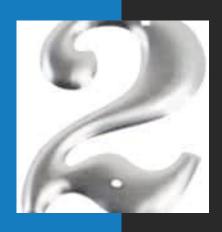

## **EMBOSSED**

Embossed tags look clean and sharp, each character having a uniform look. The nature of the embossed tag makes it easier for the viewer to read the characters from any angle while also increasing viewing distance.