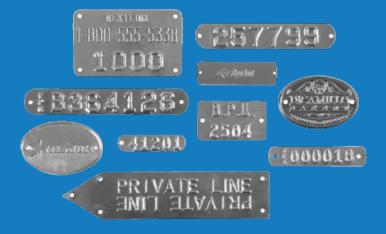

## CUSTOM POLE TAGS

## PREMIUM QUALITY | MAXIMUM DURABILITY | FAST SHIPPING

Premax can readily manufacture a wide variety of tags displaying consecutive numbers, either alone or combined with company logos, initials or other relevant text. Nail holes can be customized for your particular application. First time orders may incur an additional (one time) charge, depending on die requirements.

Virtually any shape can be used.

Custom design capabilities at Premax provide countless special application solutions. High quality embossing showcases your company identity.

Consecutive numbering provides an accurate economical solution to asset marking needs. 465 GRIFFIN BLVD AMERY, WI 54001