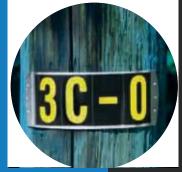

#### Standard Package:

Nightview™ markers are sold in ziplock polybags of 25 of the same character.

Do you need to put self adhesive labels on a wooden pole? See our Nightview<sup>™</sup> Carrier Strips, page 27.