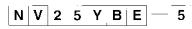

## **Nightview**<sup>TM</sup> Reflective Markers

Note: Only the yellow portion of the label (either the character OR the background) is reflective.

**Example (Label):** To order a 2-1/2" yellow number "5" on a black background in Engineer Grade reflective vinyl, use item code: