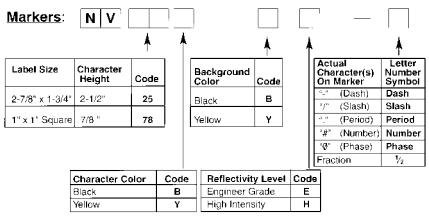

## Item Number Codes

## **Nightview**<sup>TM</sup> Reflective Markers

Note: Only the yellow portion of the label (either the character OR the background) is reflective.

**Example (Label):** To order a 2-1/2" yellow number "5" on a black background in Engineer Grade reflective vinyl, use item code: