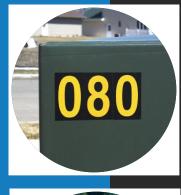

Nightview<sup>™</sup> markers measure 2-<sup>7</sup>/<sub>8</sub>" x 1-<sup>3</sup>/<sub>4</sub>" with 2-<sup>1</sup>/<sub>2</sub>" tall characters in Helvetica typeface. The markers are back slit to allow for easy application. Nightview<sup>™</sup> markers are packaged with 25 of the same character in a zip-lock bag, resealable for maximum shelf life of unused product. Binder sheets of pressure sensitive markers peel away from the liner card and pick up dirt, creating waste.

## **Nightview**<sup>TM</sup> Reflective Markers

Note: Only the yellow portion of the label (either the character OR the background) is reflective.

**Example (Label):** To order a 2-1/2" yellow number "5" on a black background in Engineer Grade reflective vinyl, use item code: