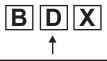

# **BRIGHT DELUXE LETTERS & NUMBERS**

**Item Number Codes** 

Pole Markers

# **Bright Deluxe Characters**

Polished aluminum character on black background.

**Example:** To order an aluminum number "3", use item code:

### Standard Package:

Box of 100 of same character

| <b>↑</b>            |                            |  |
|---------------------|----------------------------|--|
| Actual<br>Character | Letter<br>Number<br>Symbol |  |
| "-" (Dash)          | Dash                       |  |
| "&" (Ampersand)     | &                          |  |
| Fraction            | 1/2                        |  |