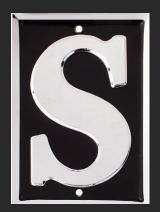

# **Bright Deluxe Characters**

Polished aluminum character on black background.

**Example:** To order an aluminum number "3", use item code:

Item Number: BDX-0

Description: 3" Bright Deluxe "0" on Black Plaque

Material: .016" Aluminum