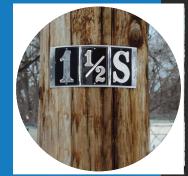

# **BRIGHT DELUXE LETTERS & NUMBERS**

**Item Number Codes** 

Pole Markers

## **Holders**

**Example:** To order a holder for four BDX characters in a horizontal orientation, use item code: