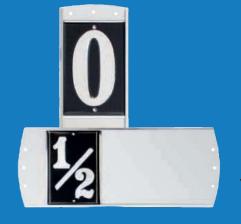

The BDX is a bevel-edged plaque (0.016" aluminum) with 2-½" tall characters de-bossed into a 3-¼" x 2-¾" rectangle. Each figure has two .10" mounting holes, top and bottom. Mounting frames for grouped characters are available in sizes holding 2 to 8 characters, in either horizontal or vertical orientation. Frames are made of .020" aluminum with mounting holes at each end.

Item Number: BDX-0

Description: 3" Bright Deluxe "0" on Black Plaque

Material: .016" Aluminum