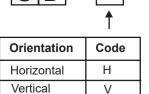

The BDX is a bevel-edged plaque (0.016" aluminum) with 2-½" tall characters de-bossed into a 3-¼" x 2-¾" rectangle. Each figure has two .10" mounting holes, top and bottom. Mounting frames for grouped characters are available in sizes holding 2 to 8 characters, in either horizontal or vertical orientation. Frames are made of .020" aluminum with mounting holes at each end.

## **Holders**

**Example:** To order a holder for four BDX characters in a horizontal orientation, use item code: