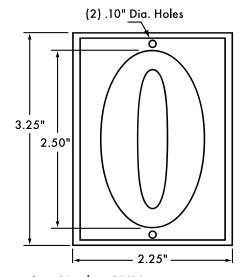

The BDX is a bevel-edged plaque (0.016" aluminum) with 2-½" tall characters de-bossed into a 3-¼" x 2-¾" rectangle. Each figure has two .10" mounting holes, top and bottom. Mounting frames for grouped characters are available in sizes holding 2 to 8 characters, in either horizontal or vertical orientation. Frames are made of .020" aluminum with mounting holes at each end.

Item Number: BDX-0

Description: 3" Bright Deluxe "0" on Black Plaque

Material: .016" Aluminum