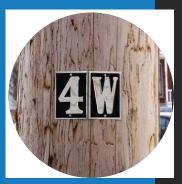

# **BRIGHT DELUXE LETTERS & NUMBERS**

**Item Number Codes** 

Pole Markers

## **Holders**

**Example:** To order a holder for four BDX characters in a horizontal orientation, use item code: