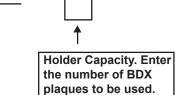

The BDX is a bevel-edged plaque (0.016" aluminum) with 2-½" tall characters de-bossed into a 3-¼" x 2-¾" rectangle. Each figure has two .10" mounting holes, top and bottom. Mounting frames for grouped characters are available in sizes holding 2 to 8 characters, in either horizontal or vertical orientation. Frames are made of .020" aluminum with mounting holes at each end.

## **Holders**

**Example:** To order a holder for four BDX characters in a horizontal orientation, use item code: