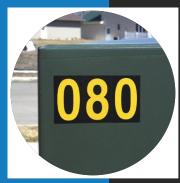

Nightview<sup>™</sup> markers measure 2-%" x 1-¾" with 2-½" tall characters in Helvetica typeface. The markers are back slit to allow for easy application. Nightview<sup>™</sup> markers are packaged with 25 of the same character in a zip-lock bag, resealable for maximum shelf life of unused product. Binder sheets of pressure sensitive markers peel away from the liner card and pick up dirt, creating waste.

# **Nightview™ Reflective Markers**

Note: Only the yellow portion of the label (either character OR the background) is reflective.

**Example:** To order a 2-1/2" yellow number "5" on a black background in Engineer Grade reflective vinyl, use item code: