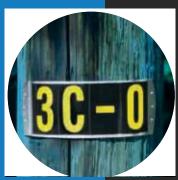

Nightview<sup>™</sup> markers measure 2-%" x 1-¾" with 2-½" tall characters in Helvetica typeface. The markers are back slit to allow for easy application. Nightview<sup>™</sup> markers are packaged with 25 of the same character in a zip-lock bag, resealable for maximum shelf life of unused product. Binder sheets of pressure sensitive markers peel away from the liner card and pick up dirt, creating waste.

# **Nightview™ Reflective Markers**

Note: Only the yellow portion of the label (either character OR the background) is reflective.

**Example:** To order a 2-1/2" yellow number "5" on a black background in Engineer Grade reflective vinyl, use item code: