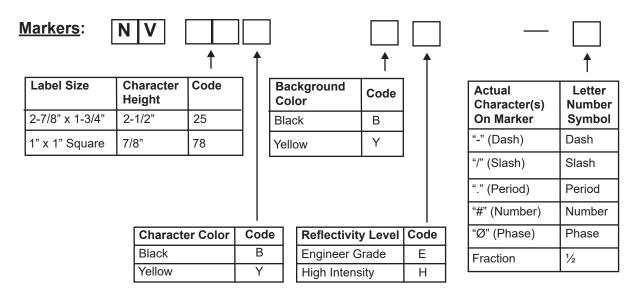

### **Item Number Codes**

#### Labels & Decals

# **Nightview™ Reflective Markers**

Note: Only the yellow portion of the label (either character OR the background) is reflective.

**Example:** To order a 2-1/2" yellow number "5" on a black background in Engineer Grade reflective vinyl, use item code: