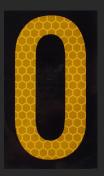

# **Nightview™ Reflective Markers**

Note: Only the yellow portion of the label (either character OR the background) is reflective.

**Example:** To order a 2-1/2" yellow number "5" on a black background in Engineer Grade reflective vinyl, use item code: